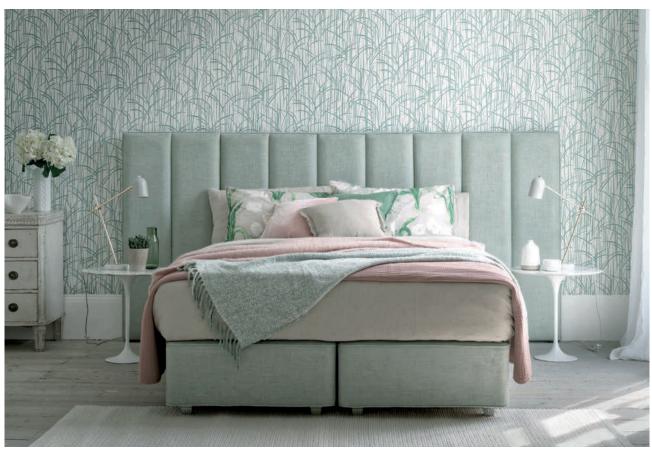

Eleanor euro-slim headboard shown above in Paris 200 Maroon upholstered fabric.

Katherine euro-wide winged headboard shown above in Omega Wattle Linwood upholstered fabric.

Harriett euro-slim headboard shown above in Imperio 805 Grey upholstered fabric.