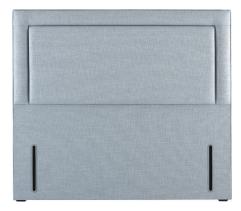

Elizabeth euro-wide winged headboard shown above in Canvas Plum Sanderson upholstered fabric.

Sophia euro-slim headboard shown above in Tweed 805 Stone upholstered fabric.