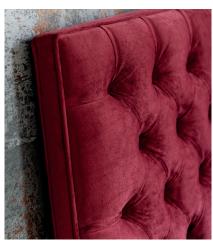

Eleanor euro-slim headboard shown above in Paris 200 Maroon upholstered fabric.

Katherine euro-wide winged headboard shown above in Omega Wattle Linwood upholstered fabric.

Harriett euro-slim headboard shown above in Imperio 805 Grey upholstered fabric.