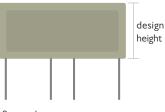

Euro-slim (same width as the divan base)

Euro-wide (7.5cm wider than the divan base on each side)

Shallow (only available with a shallow divan base)

Strutted
(only the design height is upholstered)