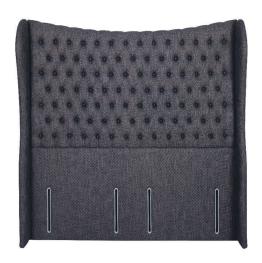

Please note the individual depth and height dimensions of each Hypnos headboard to ensure the overall headboard and bed looks and fits into your 'space' as planned.

Alexandra shallow headboard with contrasting black border, in Tweed 400 Mustard upholstered fabric.