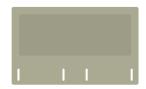

Euro-slim (same width as the divan base)

Euro-wide (7.5cm wider than the divan base on each side)

Shallow (only available with a shallow divan base)

Strutted
(only the design height is upholstered)