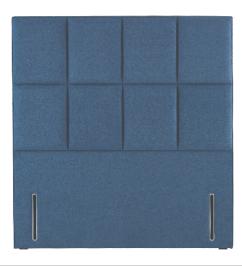

#### Victoria

 $\boldsymbol{A}$  luxurious euro-slim rectangular, piped headboard with two rows of square segments.

Height: Tall euro-slim (160cm floor-to-top).

Depth: 9cm.

Shown above in euro-slim and Imperio 602 Turquoise upholstered fabric.