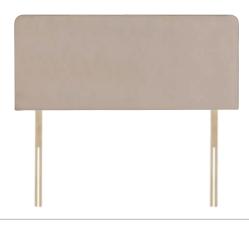

### Sophia

 $\boldsymbol{A}$  stunning, gently curving headboard design, featuring vertical hand-piped detail.

Height: Euro-slim/wide (132cm floor-to-top).

Depth: 25cm including curve.

Shown above in euro-slim and Castello 800 Charcoal faux leather.