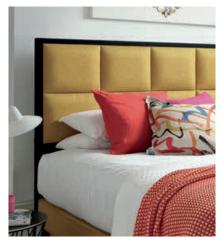

Eleanor euro-slim headboard shown above in Paris 200 Maroon upholstered fabric.

Katherine euro-wide winged headboard shown above in Omega Wattle Linwood upholstered fabric.

Harriett euro-slim headboard shown above in Imperio 805 Grey upholstered fabric.