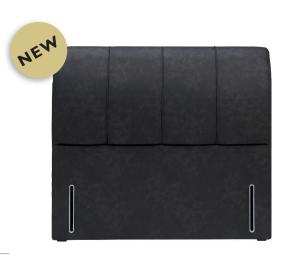

#### **Charlotte**

The quirky geometry of the brick-like panels of this euro-slim headboard lend an immediate uniqueness to the bedroom.

Height: Tall euro-slim/wide (160cm floor-to-top).

Depth: 9cm.

Shown above in euro-slim and Imperio 805 Grey upholstered fabric.