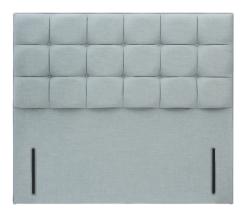

#### **Grace**

A deeply-upholstered modern headboard design with three rows of deeply-buttoned squares.

 $Height: \qquad Euro-slim/wide \ (I32cm \ floor-to-top).$ 

Strutted (77cm design height).
Shallow (107cm divan base-to-top).

Depth: 9cm.

Shown above in euro-slim and Linoso 600 Sky upholstered fabric.