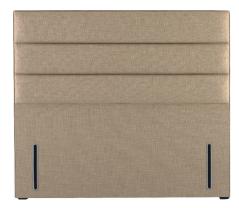

#### **Josephine**

A contemporary design with three upholstered horizontal panels.

Height: Euro-slim/wide (132cm floor-to-top).

Strutted (77cm design height). Shallow (107cm divan base-to-top).

Depth: 9cm.

Shown above in euro-slim and Linoso 905 Beige upholstered fabric.