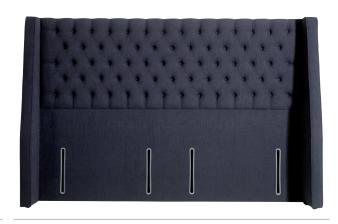

Eleanor euro-slim headboard shown above in Paris 200 Maroon upholstered fabric.

Katherine euro-wide winged headboard shown above in Omega Wattle Linwood upholstered fabric.

Harriett euro-slim headboard shown above in Imperio 805 Grey upholstered fabric.

#### Katherine

An opulent euro-wide headboard with a curved top and unique curved wings that wrap around the head of the bed for a true design statement.

Height: Tall euro-wide (160cm floor-to-top).

Depth: Wings 26cm deep.

Shown above in euro-wide and Chocolate Weave upholstered fabric.