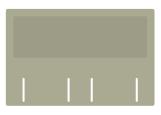

Euro-slim (same width as the divan base)

Euro-wide (7.5cm wider than the divan base on each side)

Shallow (only available with a shallow divan base)

Strutted
(only the design height is upholstered)