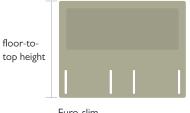

### Decide on your headboard style

For a deep divan choose from an elegant euro headboard, upholstered to the floor, available in the same width as the divan (euro-slim) or slightly wider than the divan (euro-wide), or a traditional strutted design, which simply rises from the top of the mattress. Alternatively, those who have opted for a shallow divan base can specify a complementary shallow-style headboard, which creates a floating-like bedstead look.

Euro-slim (same width as the divan base)

Euro-wide (7.5cm wider than the divan base on each side)

Shallow (only available with a shallow divan base)

Strutted
(only the design height is upholstered)