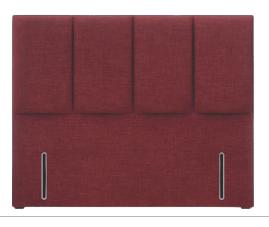

Eleanor euro-slim headboard shown above in Paris 200 Maroon upholstered fabric.

Katherine euro-wide winged headboard shown above in Omega Wattle Linwood upholstered fabric.

Harriett euro-slim headboard shown above in Imperio 805 Grey upholstered fabric.