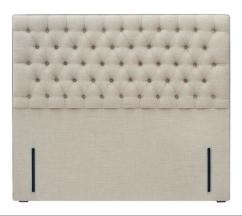

Eleanor euro-slim headboard shown above in Paris 200 Maroon upholstered fabric.

Katherine euro-wide winged headboard shown above in Omega Wattle Linwood upholstered fabric.

Harriett euro-slim headboard shown above in Imperio 805 Grey upholstered fabric.

#### **Harriett**

 $\label{eq:Astriking} A \ striking \ symmetrical \ stylish \ pattern \ to \ create \ a \ real \ design \ statement \ in \ the \ bedroom.$ 

Shallow (107cm divan base-to-top).

Height: Euro-slim/wide (132cm floor-to-top).
Strutted (77cm design height).

Depth: 9cm.

Shown above in euro-slim and Imperio 602 Turquoise upholstered fabric.