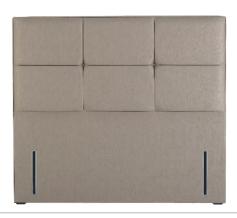

#### **Harriett**

 $\label{eq:Astriking} A \ striking \ symmetrical \ stylish \ pattern \ to \ create \ a \ real \ design \ statement \ in \ the \ bedroom.$ 

Shallow (107cm divan base-to-top).

Height: Euro-slim/wide (132cm floor-to-top).
Strutted (77cm design height).

Depth: 9cm.

Shown above in euro-slim and Imperio 602 Turquoise upholstered fabric.