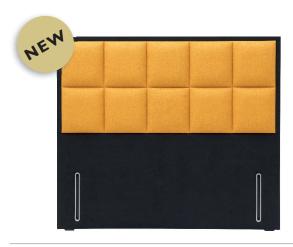

#### Katherine

An opulent euro-wide headboard with a curved top and unique curved wings that wrap around the head of the bed for a true design statement.

Height: Tall euro-wide (160cm floor-to-top).

Depth: Wings 26cm deep.

Shown above in euro-wide and Chocolate Weave upholstered fabric.