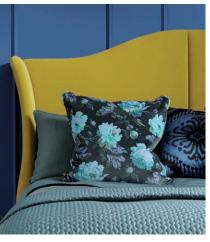

Eleanor euro-slim headboard shown above in Paris 200 Maroon upholstered fabric.

Katherine euro-wide winged headboard shown above in Omega Wattle Linwood upholstered fabric.

Harriett euro-slim headboard shown above in Imperio 805 Grey upholstered fabric.