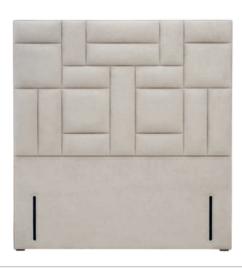

#### **Harriett**

 $\label{eq:Astriking} A \ striking \ symmetrical \ stylish \ pattern \ to \ create \ a \ real \ design \ statement \ in \ the \ bedroom.$ 

Shallow (107cm divan base-to-top).

Height: Euro-slim/wide (132cm floor-to-top).
Strutted (77cm design height).

Depth: 9cm.

Shown above in euro-slim and Imperio 602 Turquoise upholstered fabric.