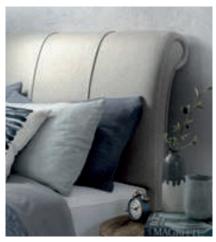

### Sophia

 $\boldsymbol{A}$  stunning, gently curving headboard design, featuring vertical hand-piped detail.

Height: Euro-slim/wide (132cm floor-to-top).

Depth: 25cm including curve.

Shown above in euro-slim and Castello 800 Charcoal faux leather.