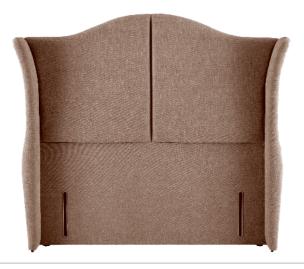

#### Katherine

An opulent euro-wide headboard with a curved top and unique curved wings that wrap around the head of the bed for a true design statement.

Height: Tall euro-wide (160cm floor-to-top).

Depth: Wings 26cm deep.

Shown above in euro-wide and Chocolate Weave upholstered fabric.