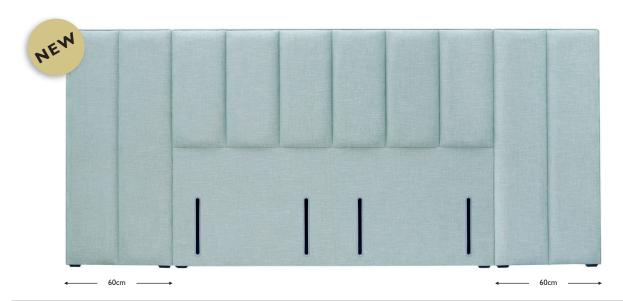

#### **Caroline**

A deeply upholstered, extra-wide headboard with vertical panels and hand-piped detail, available as either kingsize or super king. This headboard comes in three parts - the centre panel (in the same width as your chosen divan base), plus two attachable side panels (each 60cm wide), to seamlessly make a bold design statement in your bedroom.

Height: Euro extra-wide, kingsize or super king (132cm floor-to-top).

Depth: 9cm.

Shown above as super king, euro extra-wide in Cedar 19315 Mint Green upholstered fabric. Kingsize would have five central panels.

 $Caroline\ euro\ extra-wide\ kingsize\ headboard\ shown\ above\ in\ Cedar\ 19315\ Mint\ upholstered\ fabric.$ 