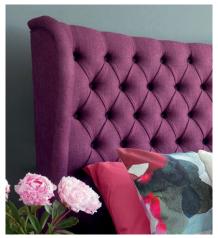

Elizabeth euro-wide winged headboard shown above in Canvas Plum Sanderson upholstered fabric.

Sophia euro-slim headboard shown above in Tweed 805 Stone upholstered fabric.