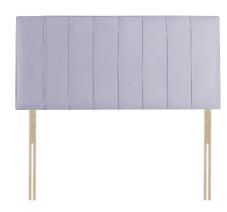

#### Victoria

 $\boldsymbol{A}$  luxurious euro-slim rectangular, piped headboard with two rows of square segments.

Height: Tall euro-slim (160cm floor-to-top).

Depth: 9cm.

Shown above in euro-slim and Imperio 602 Turquoise upholstered fabric.