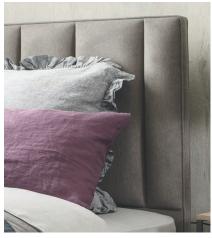

Eleanor euro-slim headboard shown above in Paris 200 Maroon upholstered fabric.

Katherine euro-wide winged headboard shown above in Omega Wattle Linwood upholstered fabric.

Harriett euro-slim headboard shown above in Imperio 805 Grey upholstered fabric.