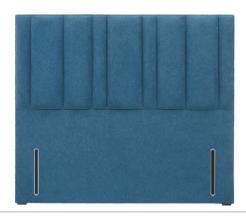

#### **Charlotte**

The quirky geometry of the brick-like panels of this euro-slim headboard lend an immediate uniqueness to the bedroom.

Height: Tall euro-slim/wide (160cm floor-to-top).

Depth: 9cm.

Shown above in euro-slim and Imperio 805 Grey upholstered fabric.